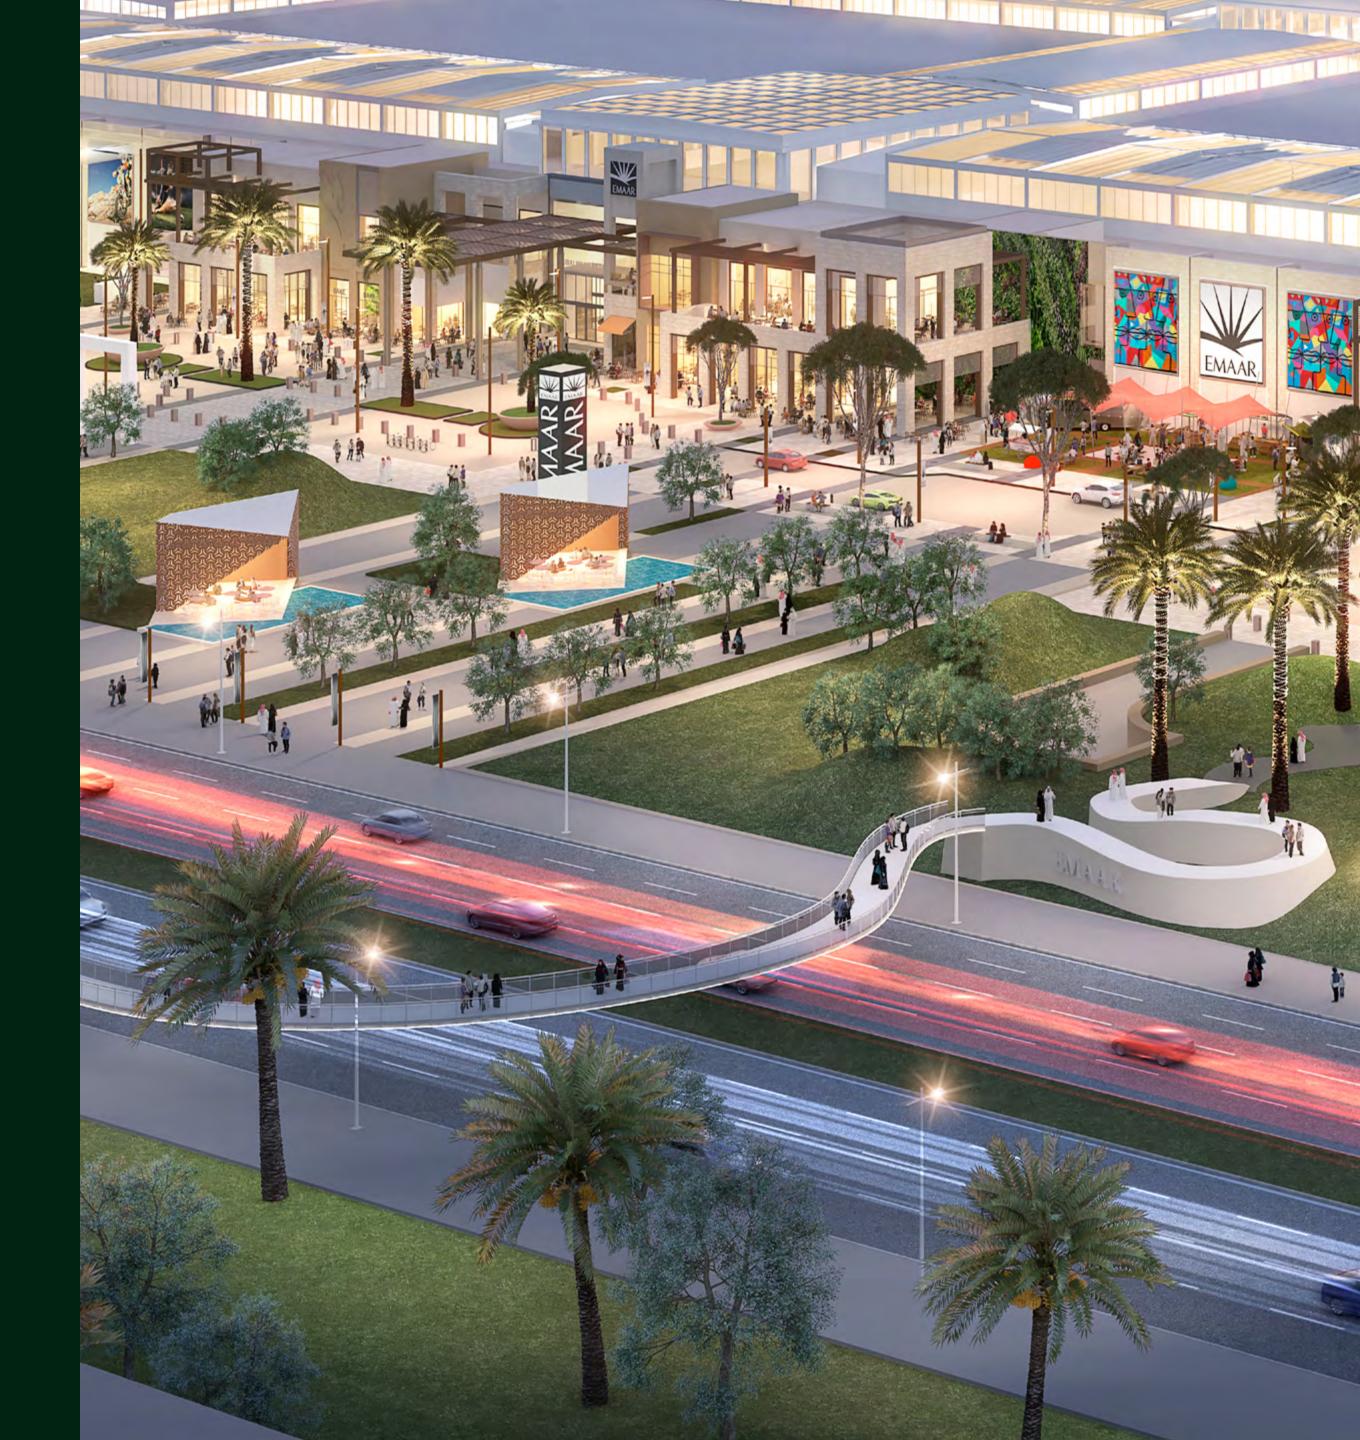

### 2 MILLION SQFT OF RETAIL INDULGENCE

Dubai Hills Mall is a destination of endless possibilities. Ideally positioned on the crossroads of Umm Suqeim Road and Al Khail Road, and only a short walk from Green Square, the mall grants you: