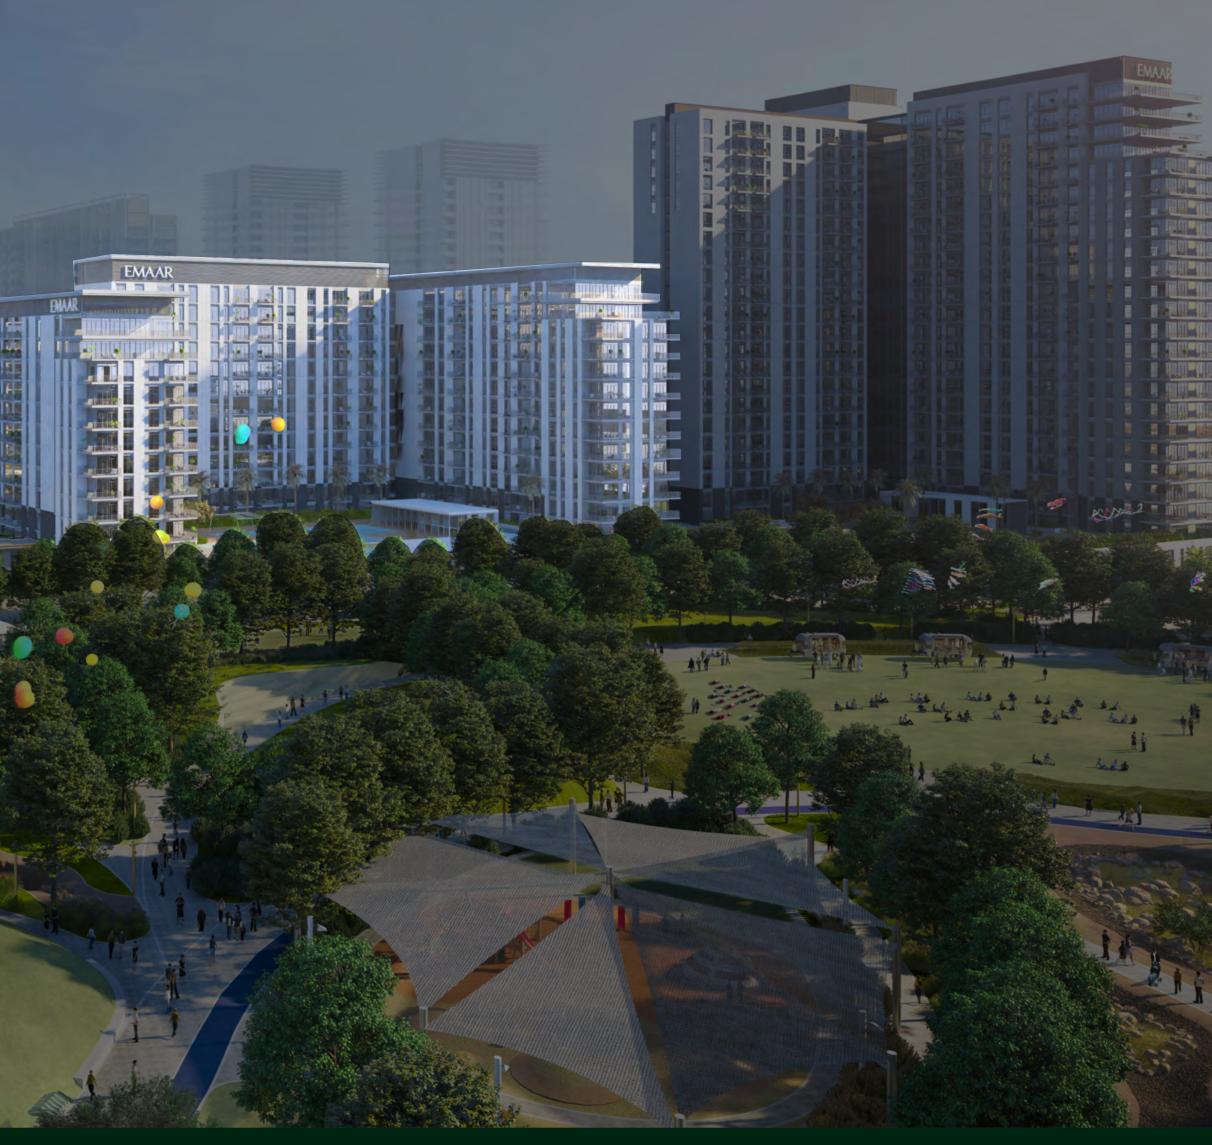

### YOUR VERY OWN CENTRAL PARK

Spanning an impressive 180,000 sqm – four times the size of Place de l'Étoile in Paris – Dubai Hills Park is a lush green oasis at your doorstep with plenty of activities that nourish the mind, body and soul.

## А PICTURESQUE **ENVIRONMENT**

Modern, sleek finishes combine with high-ceiling and floor-to-ceiling windows to create an ideally designed blank canvas for you to fill with your bespoke flair.

space to work, work out, meditate and relax. You can, and should, have it all.