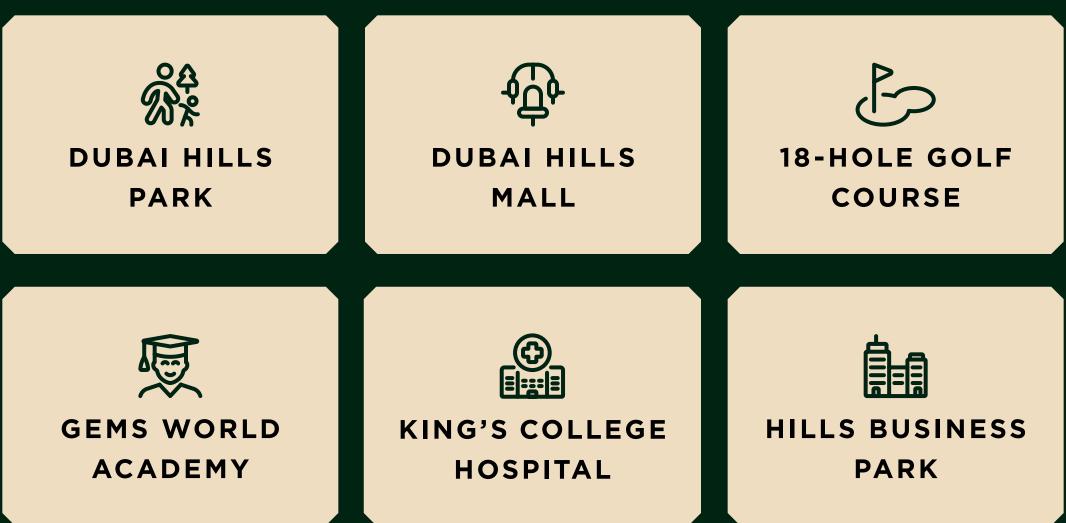

### 2 MILLION SQFT OF RETAIL INDULGENCE

Dubai Hills Mall is a destination of endless possibilities. Ideally positioned on the crossroads of Umm Suqeim Road and Al Khail Road, and only a short walk from Green Square, the mall grants you:

### YOUR VERY OWN CENTRAL PARK

Spanning an impressive 180,000 sqm – four times the size of Place de l'Étoile in Paris – Dubai Hills Park is a lush green oasis at your doorstep with plenty of activities that nourish the mind, body and soul.