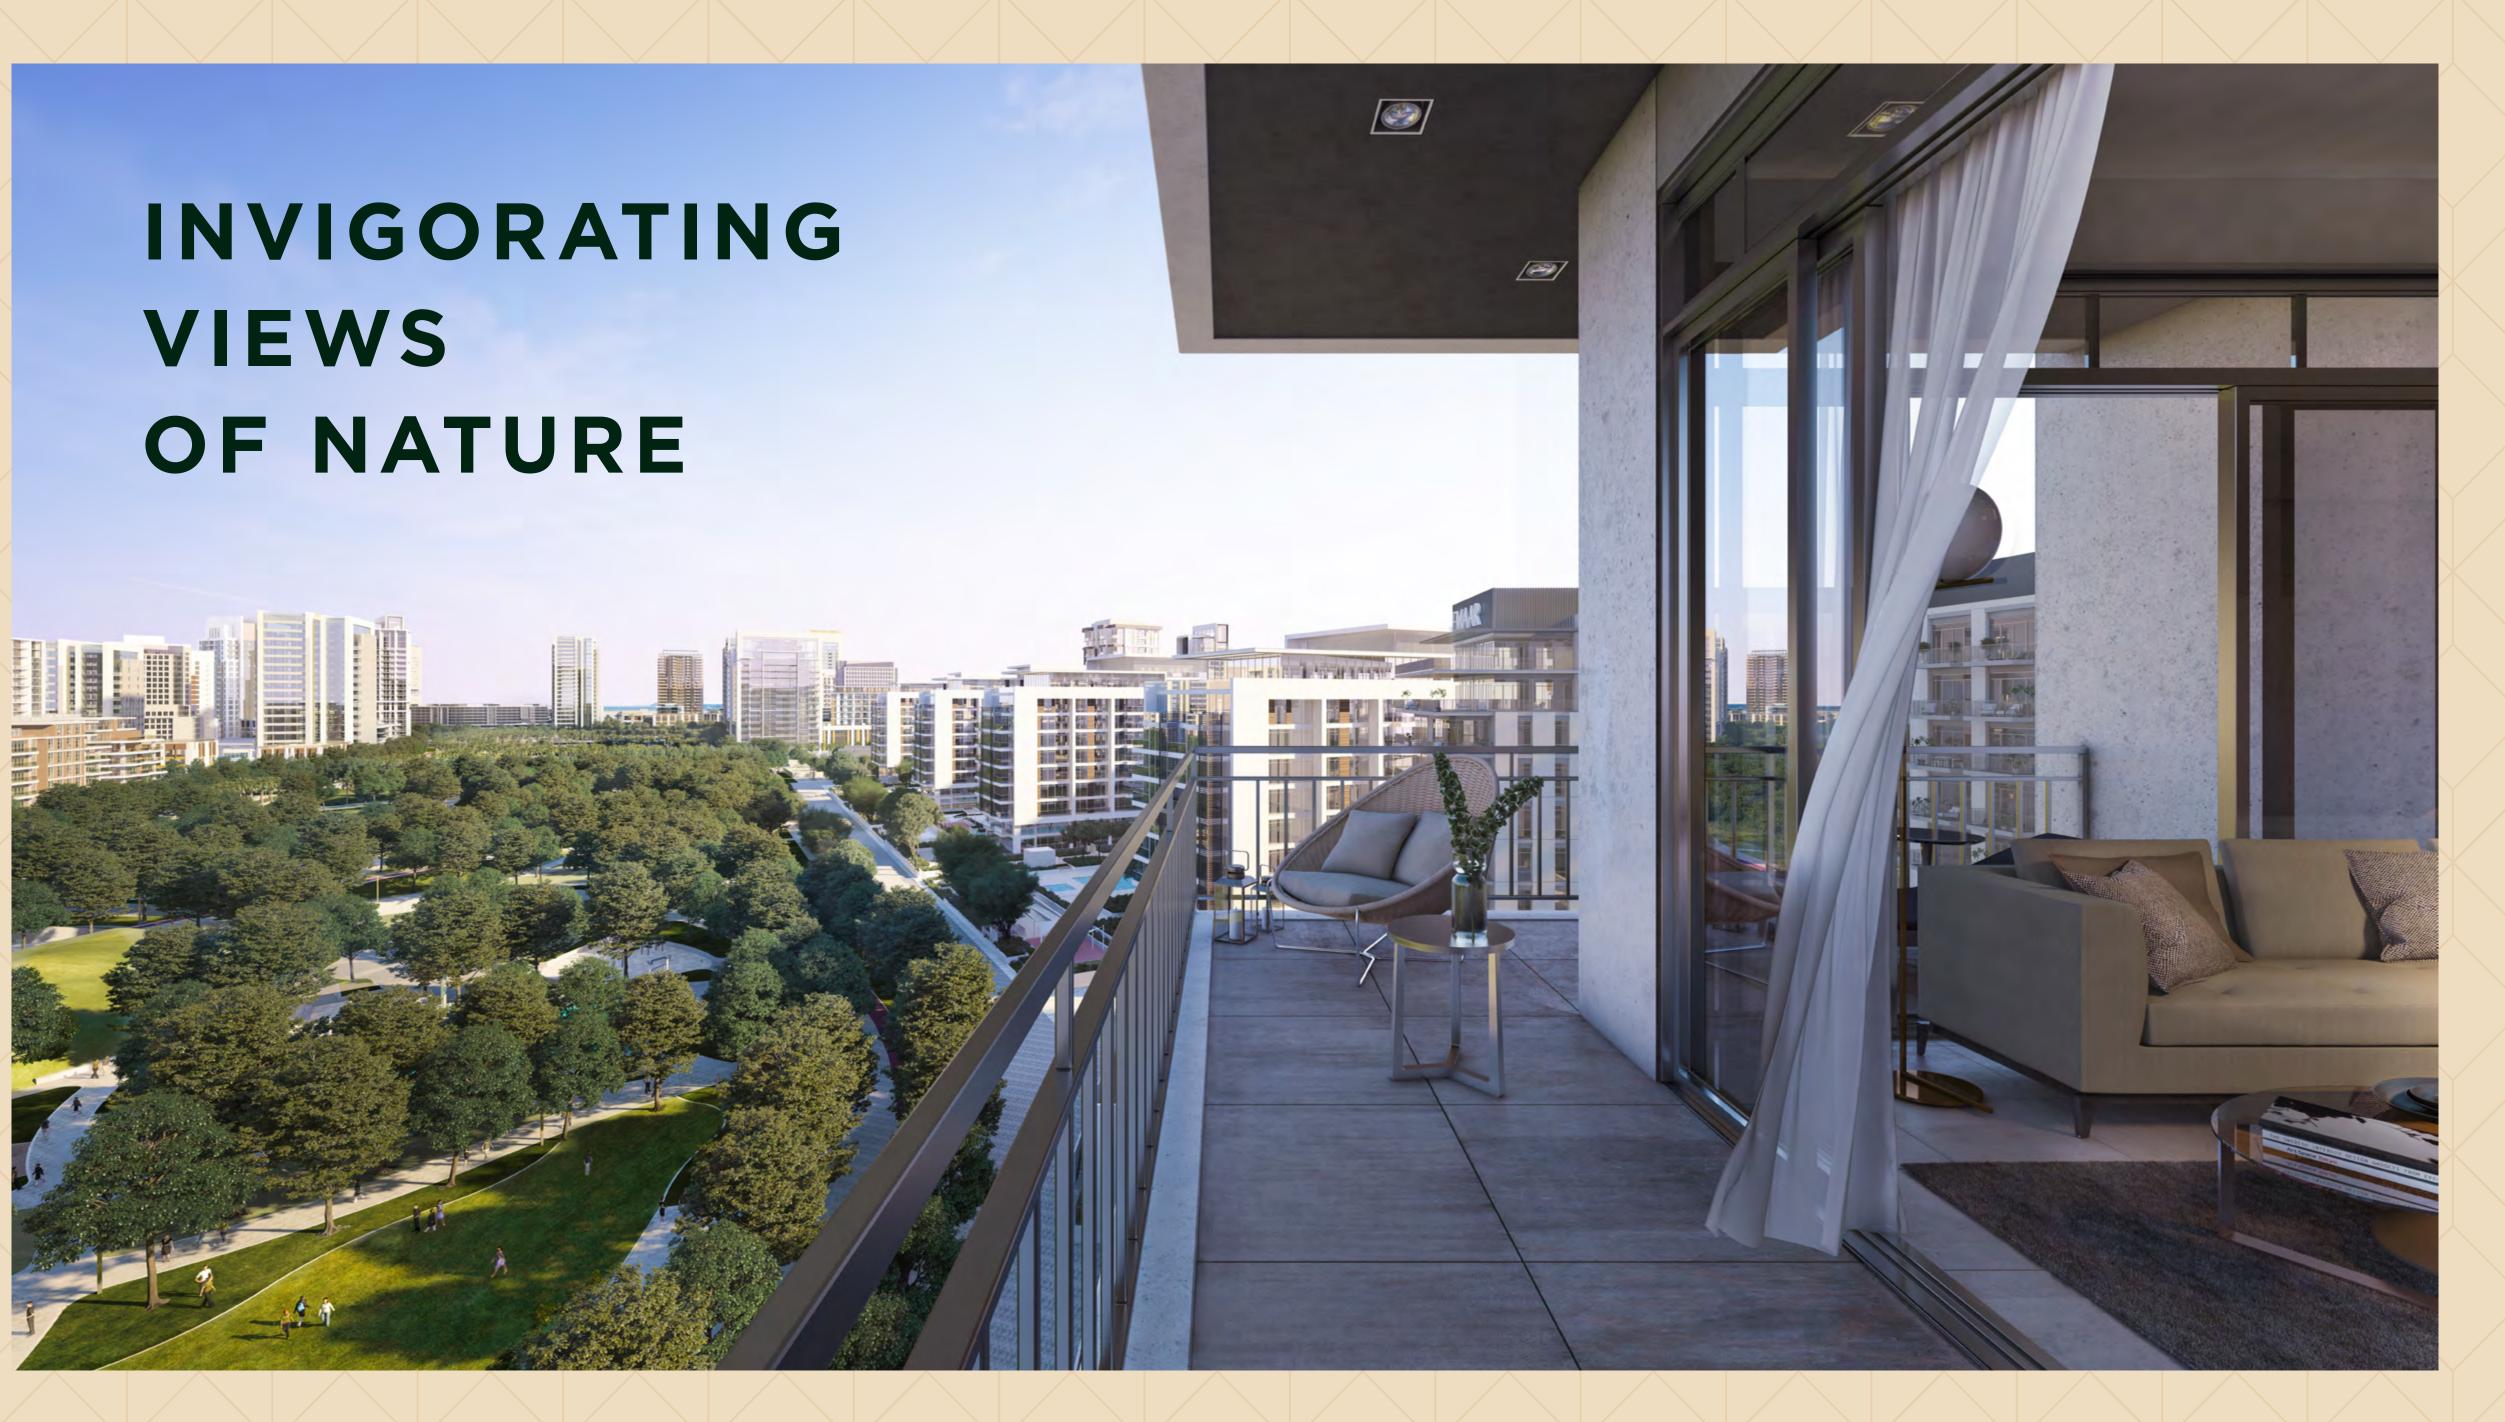

# WAKE UP TO VIEWS OF THE CITY'S LARGEST RETREAT

## А PICTURESQUE **ENVIRONMENT**

Modern, sleek finishes combine with high-ceiling and floor-to-ceiling windows to create an ideally designed blank canvas for you to fill with your bespoke flair.

space to work, work out, meditate and relax. You can, and should, have it all.

### AN URBAN OASIS

Make the stress of tardiness a thing of the past. There's no need to fear long commutes when you're surrounded by sprawling greenery, world-class retail, work-friendly locales, all only a short drive away from the city's most frequented establishments.

### YOUR VERY OWN CENTRAL PARK

Spanning an impressive 180,000 sqm – four times the size of Place de l'Étoile in Paris – Dubai Hills Park is a lush green oasis at your doorstep with plenty of activities that nourish the mind, body and soul.