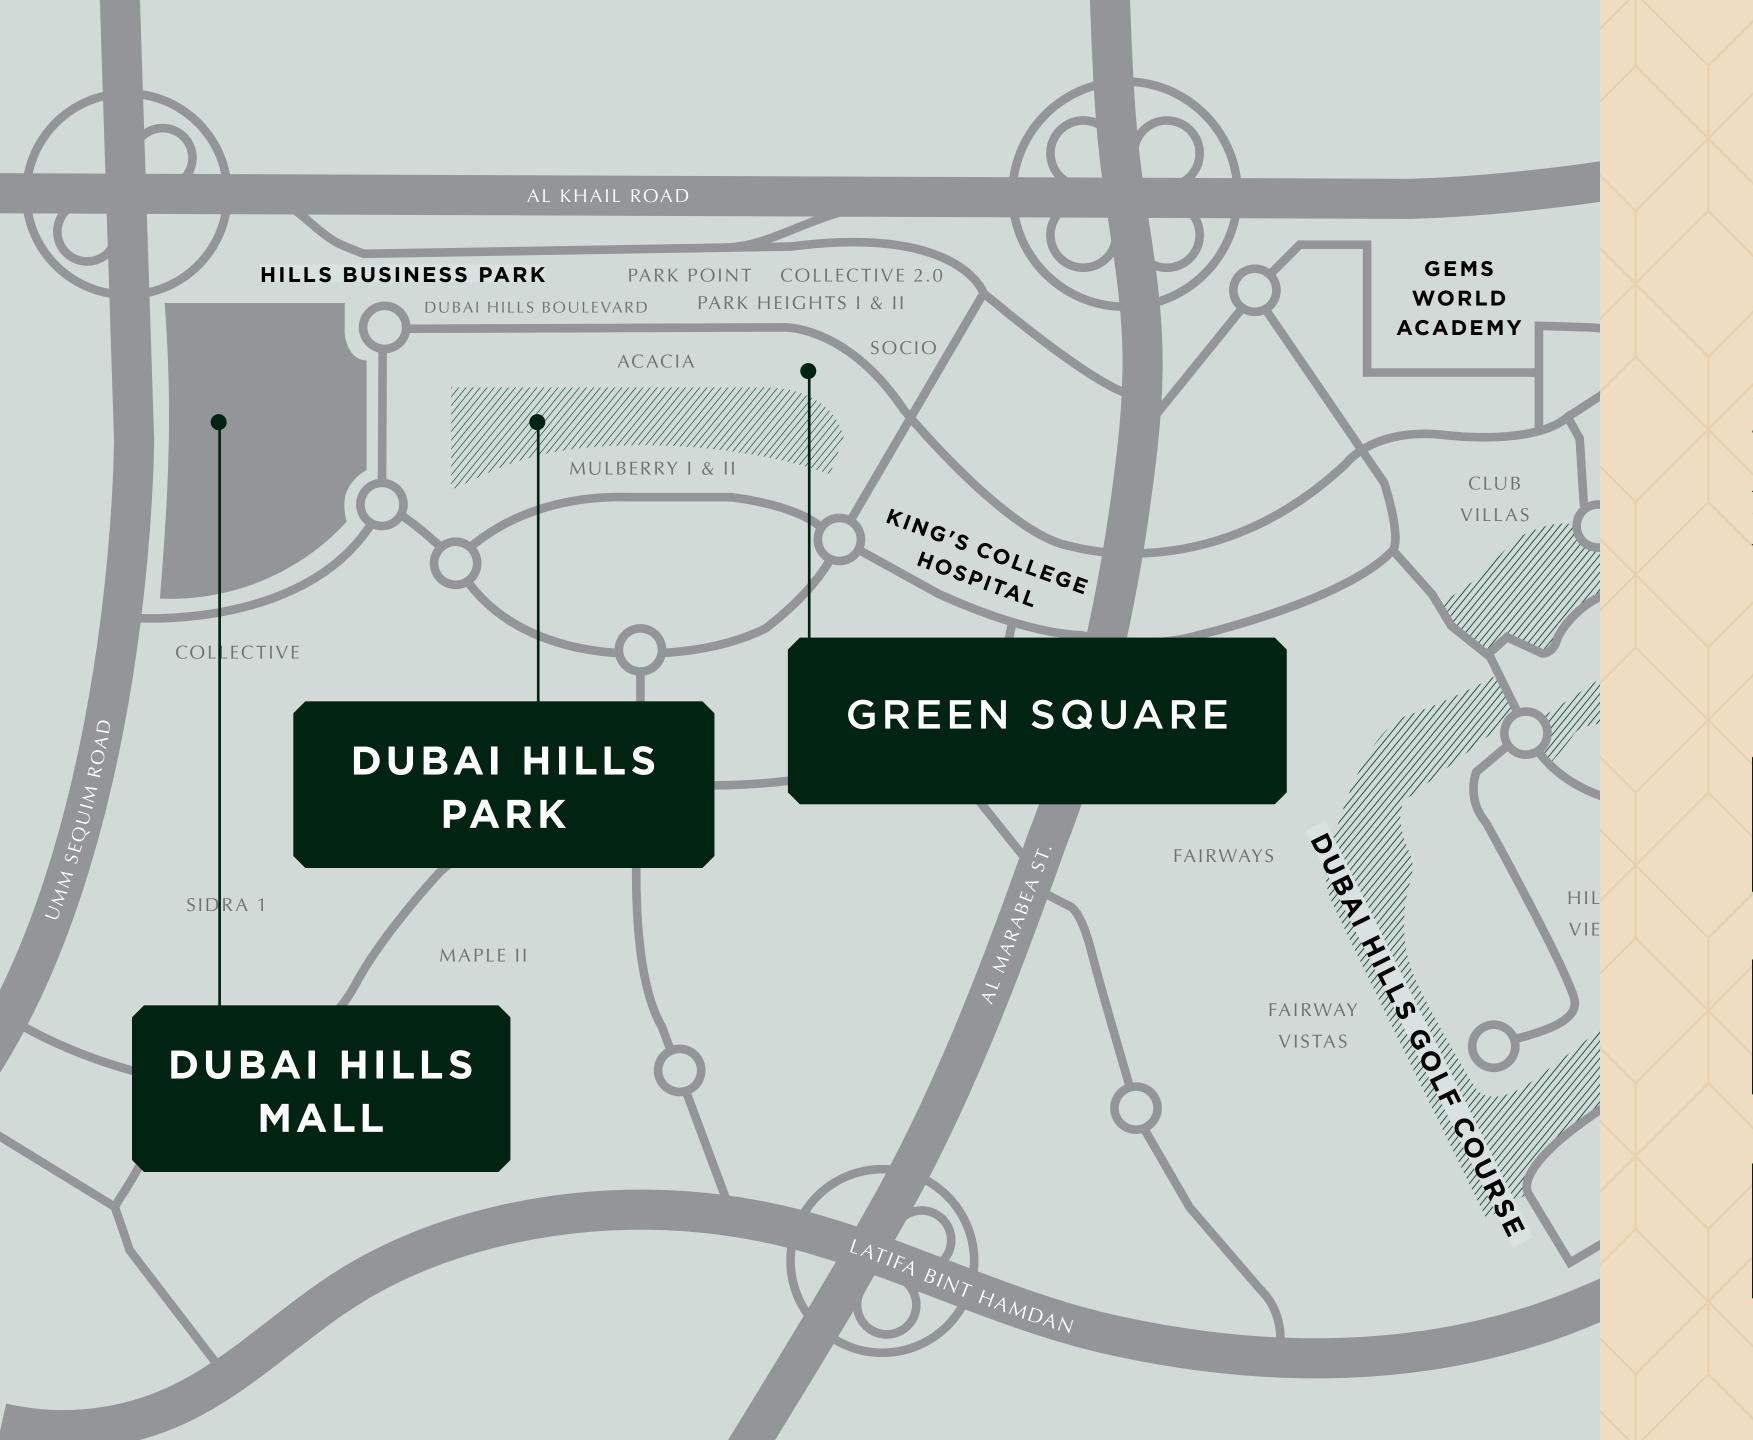

### AN URBAN OASIS

Make the stress of tardiness a thing of the past. There's no need to fear long commutes when you're surrounded by sprawling greenery, world-class retail, work-friendly locales, all only a short drive away from the city's most frequented establishments.

### **20 MINS'** DRIVE TO DOWNTOWN DUBAI

### EASY ACCESS TO AL KHAIL ROAD

### EASY ACCESS TO UMM SUQEIM STREET

### 2 MILLION SQFT OF RETAIL INDULGENCE

Dubai Hills Mall is a destination of endless possibilities. Ideally positioned on the crossroads of Umm Suqeim Road and Al Khail Road, and only a short walk from Green Square, the mall grants you:

### YOUR VERY OWN CENTRAL PARK

Spanning an impressive 180,000 sqm – four times the size of Place de l'Étoile in Paris – Dubai Hills Park is a lush green oasis at your doorstep with plenty of activities that nourish the mind, body and soul.