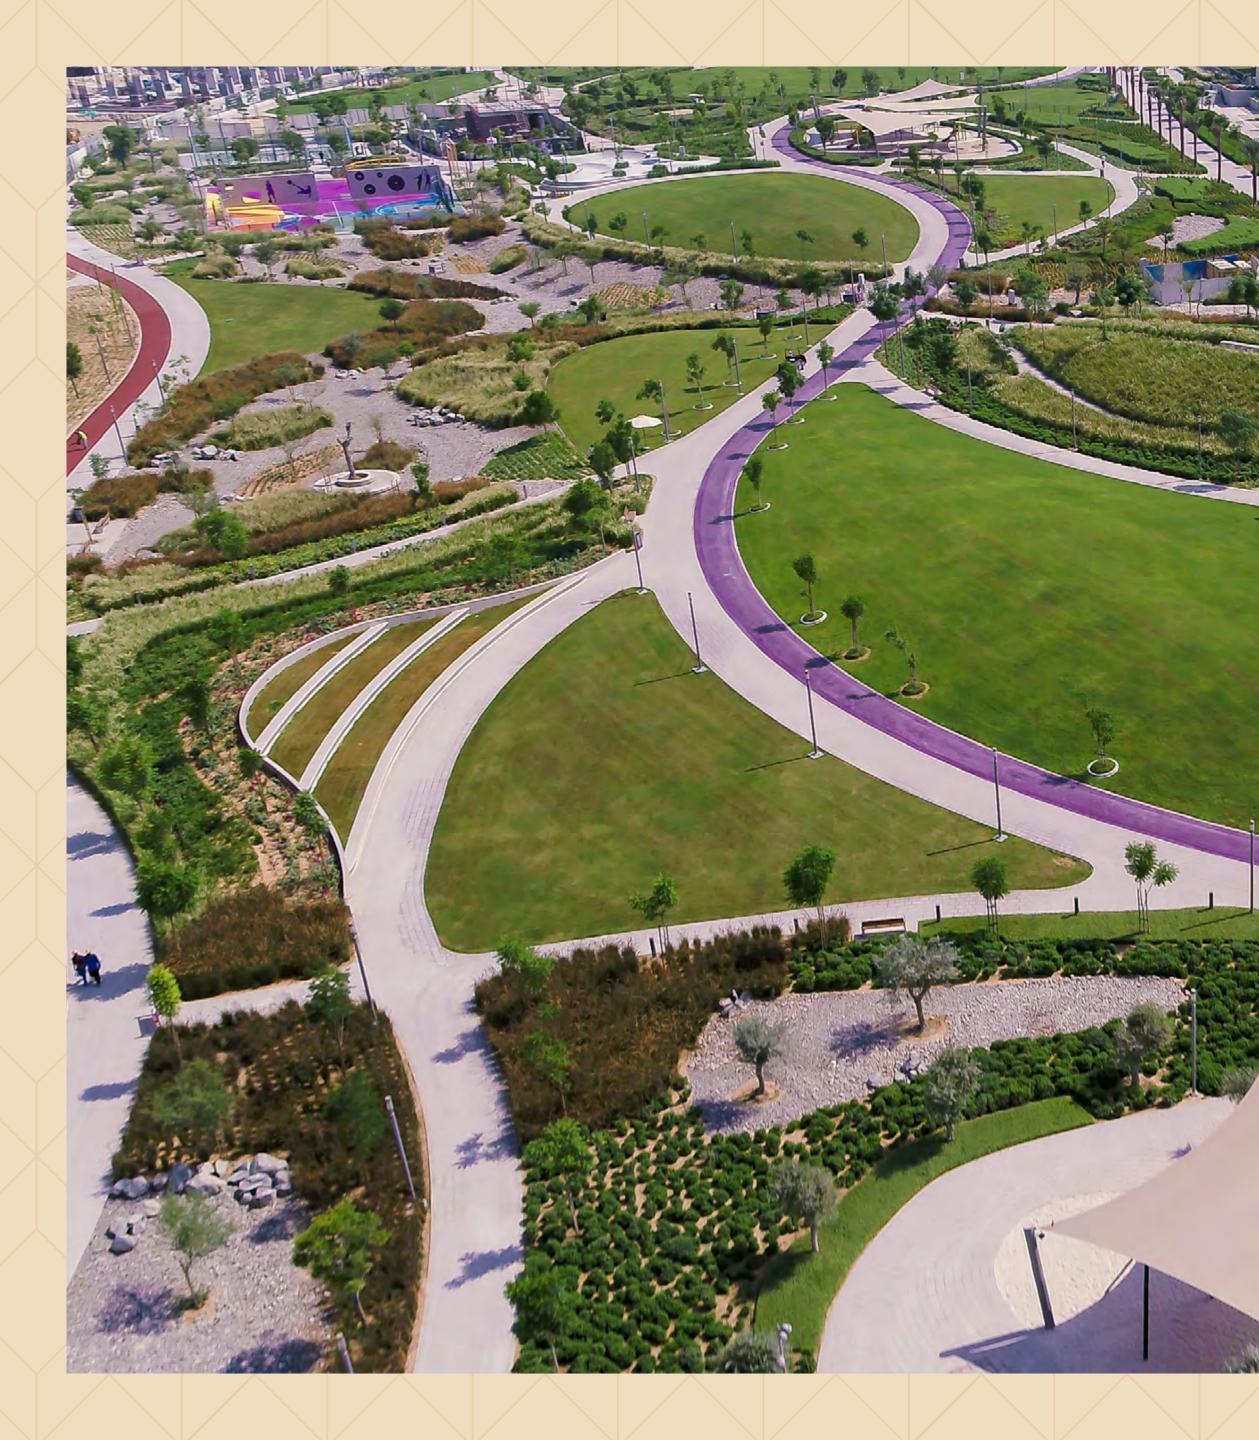

### YOUR VERY OWN CENTRAL PARK

Spanning an impressive 180,000 sqm – four times the size of Place de l'Étoile in Paris – Dubai Hills Park is a lush green oasis at your doorstep with plenty of activities that nourish the mind, body and soul.