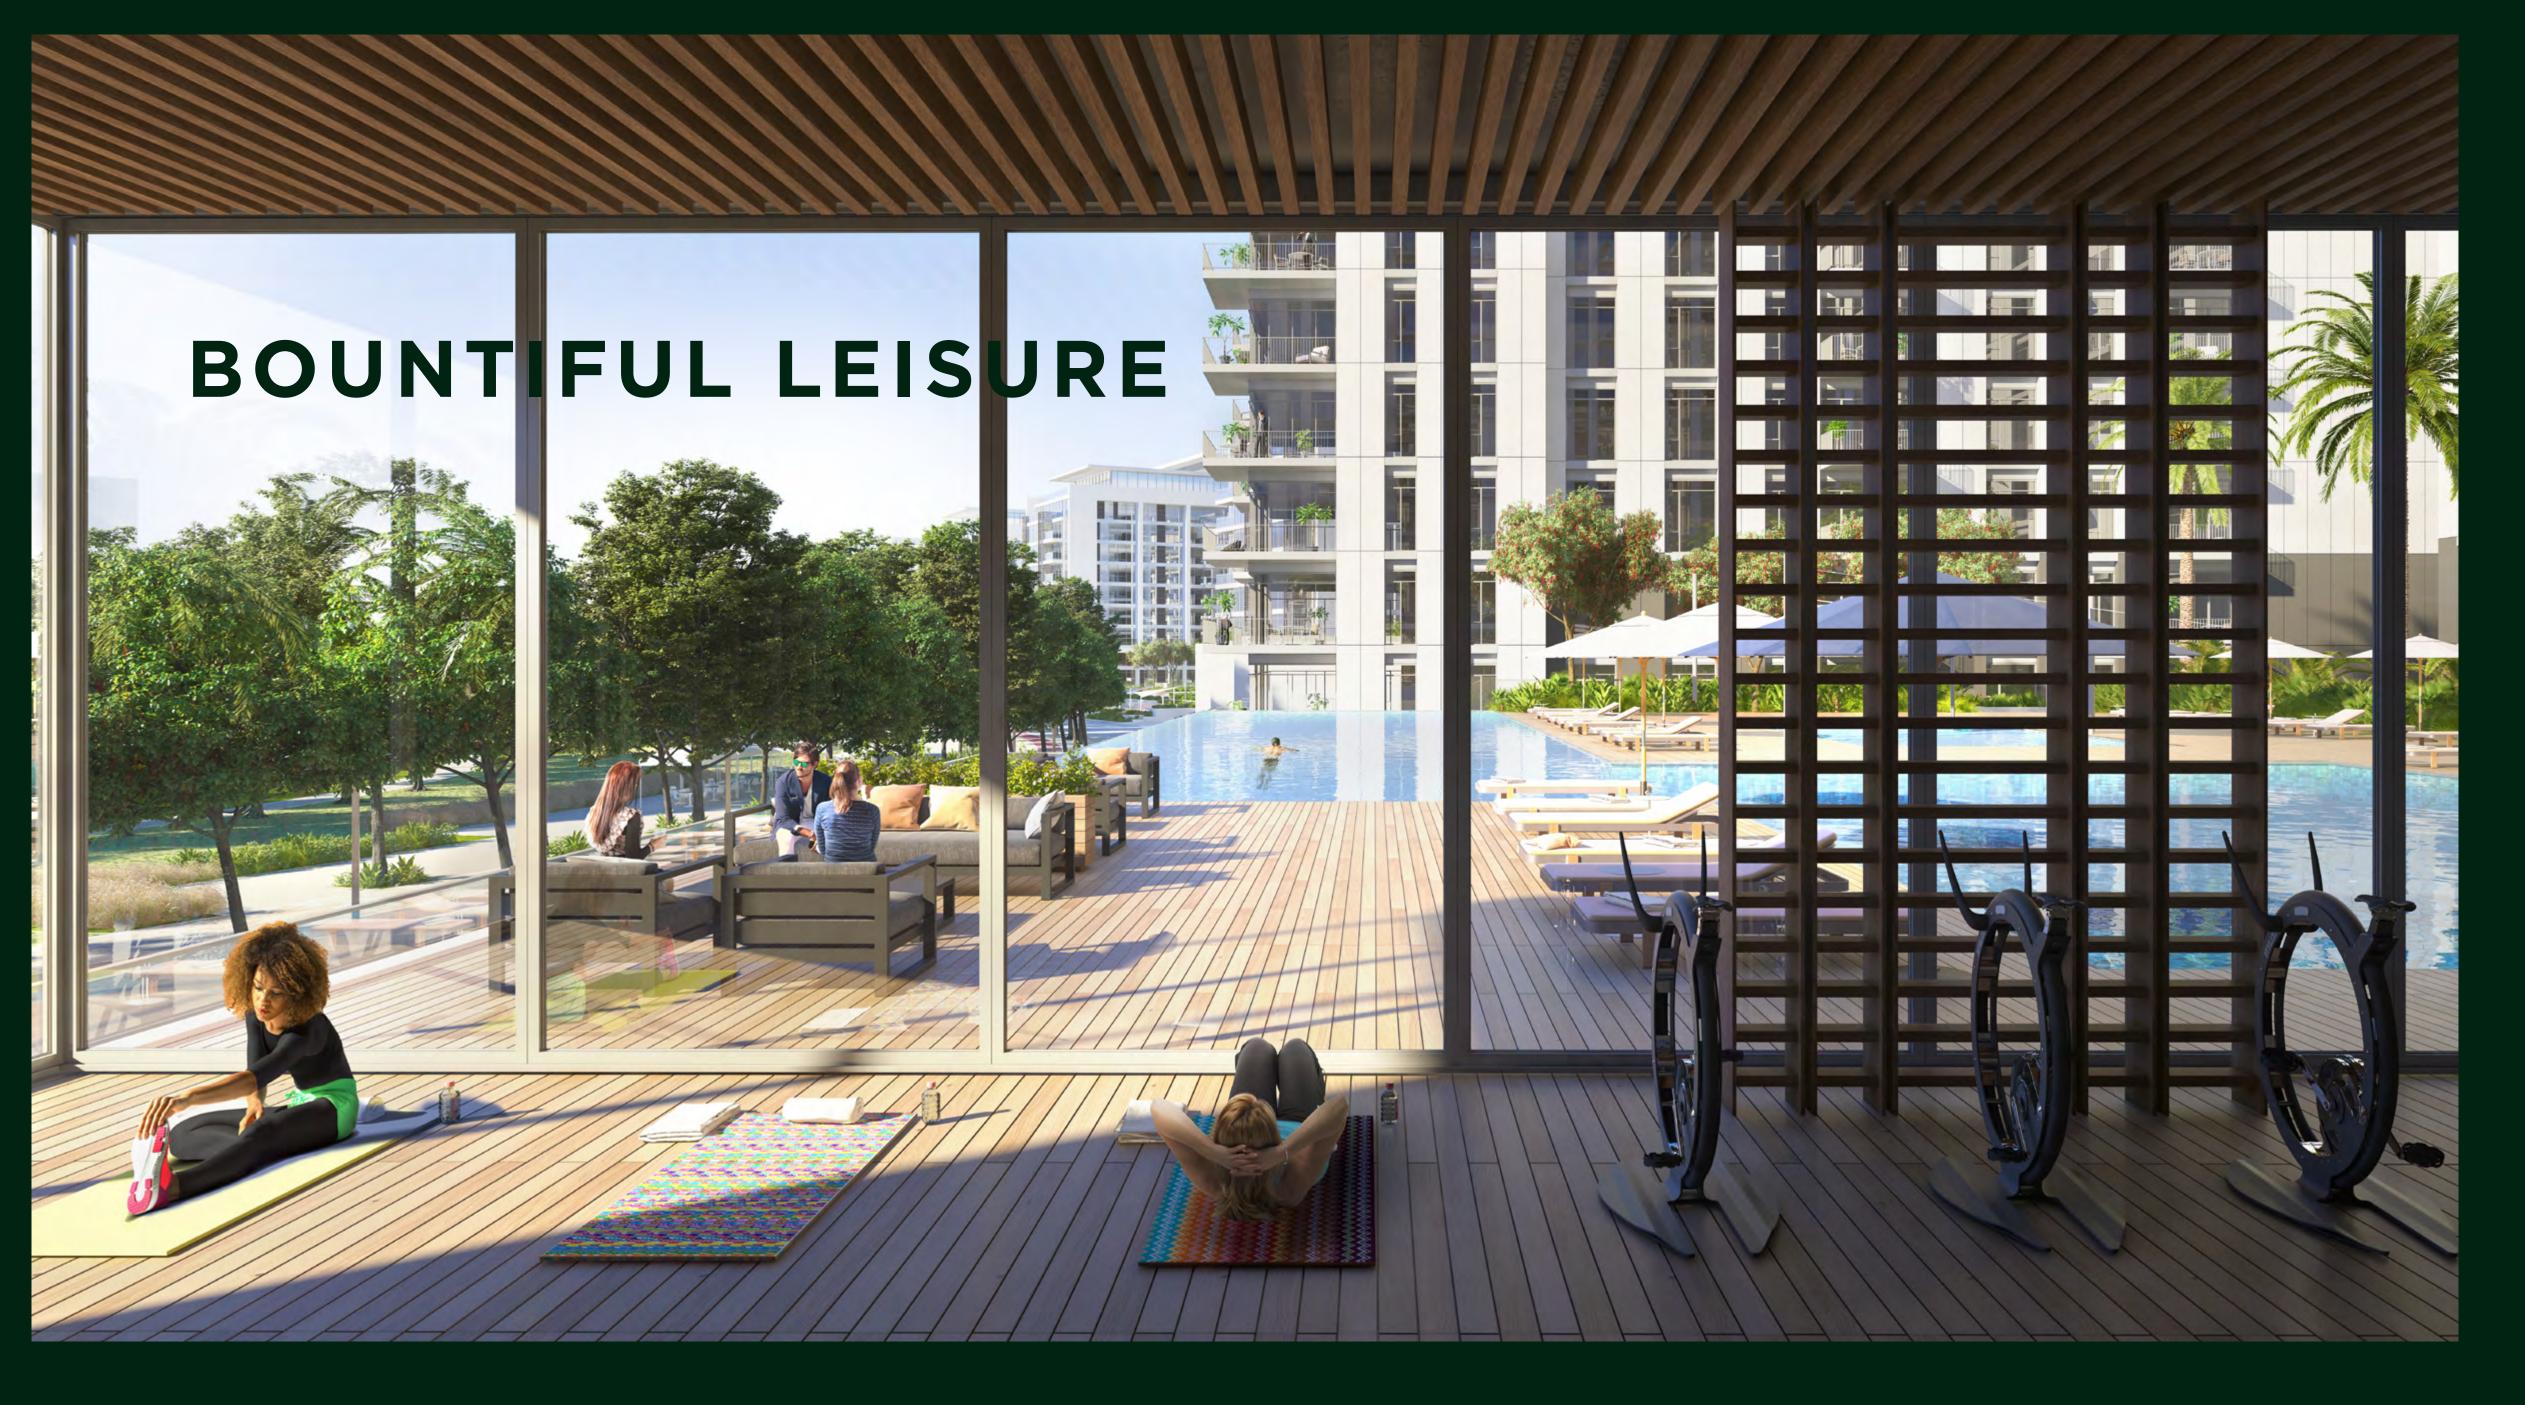

## А PICTURESQUE **ENVIRONMENT**

Modern, sleek finishes combine with high-ceiling and floor-to-ceiling windows to create an ideally designed blank canvas for you to fill with your bespoke flair.

space to work, work out, meditate and relax. You can, and should, have it all.