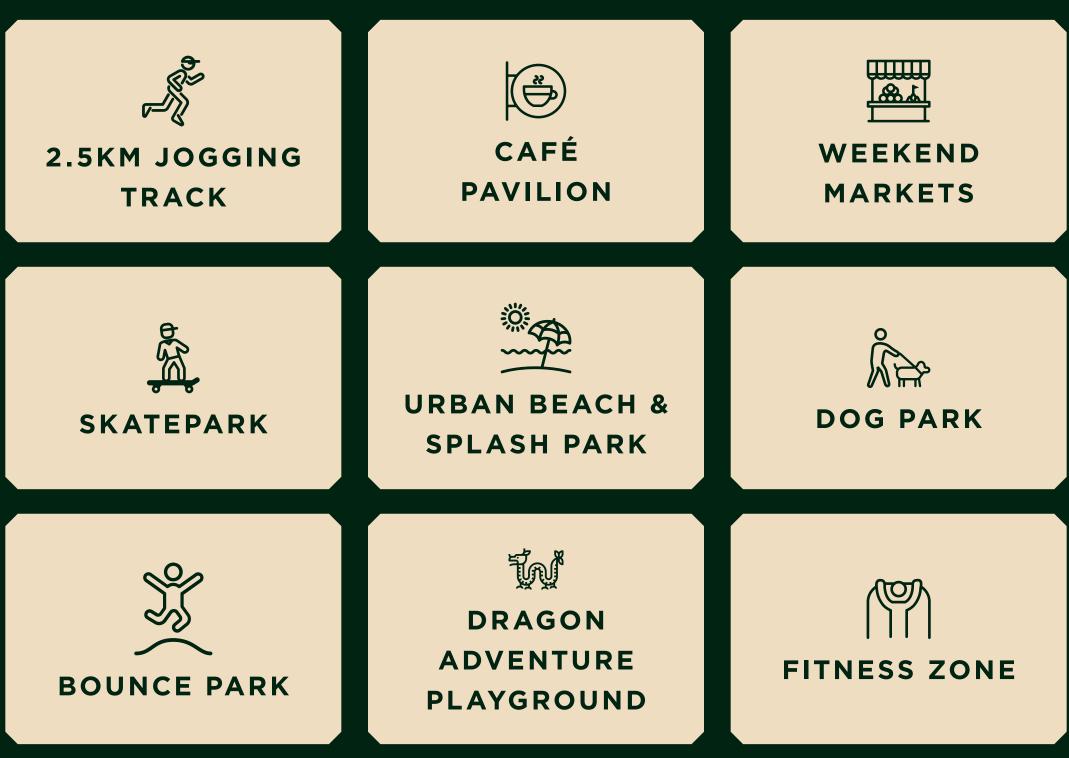

### YOUR VERY OWN CENTRAL PARK

Spanning an impressive 180,000 sqm – four times the size of Place de l'Étoile in Paris – Dubai Hills Park is a lush green oasis at your doorstep with plenty of activities that nourish the mind, body and soul.