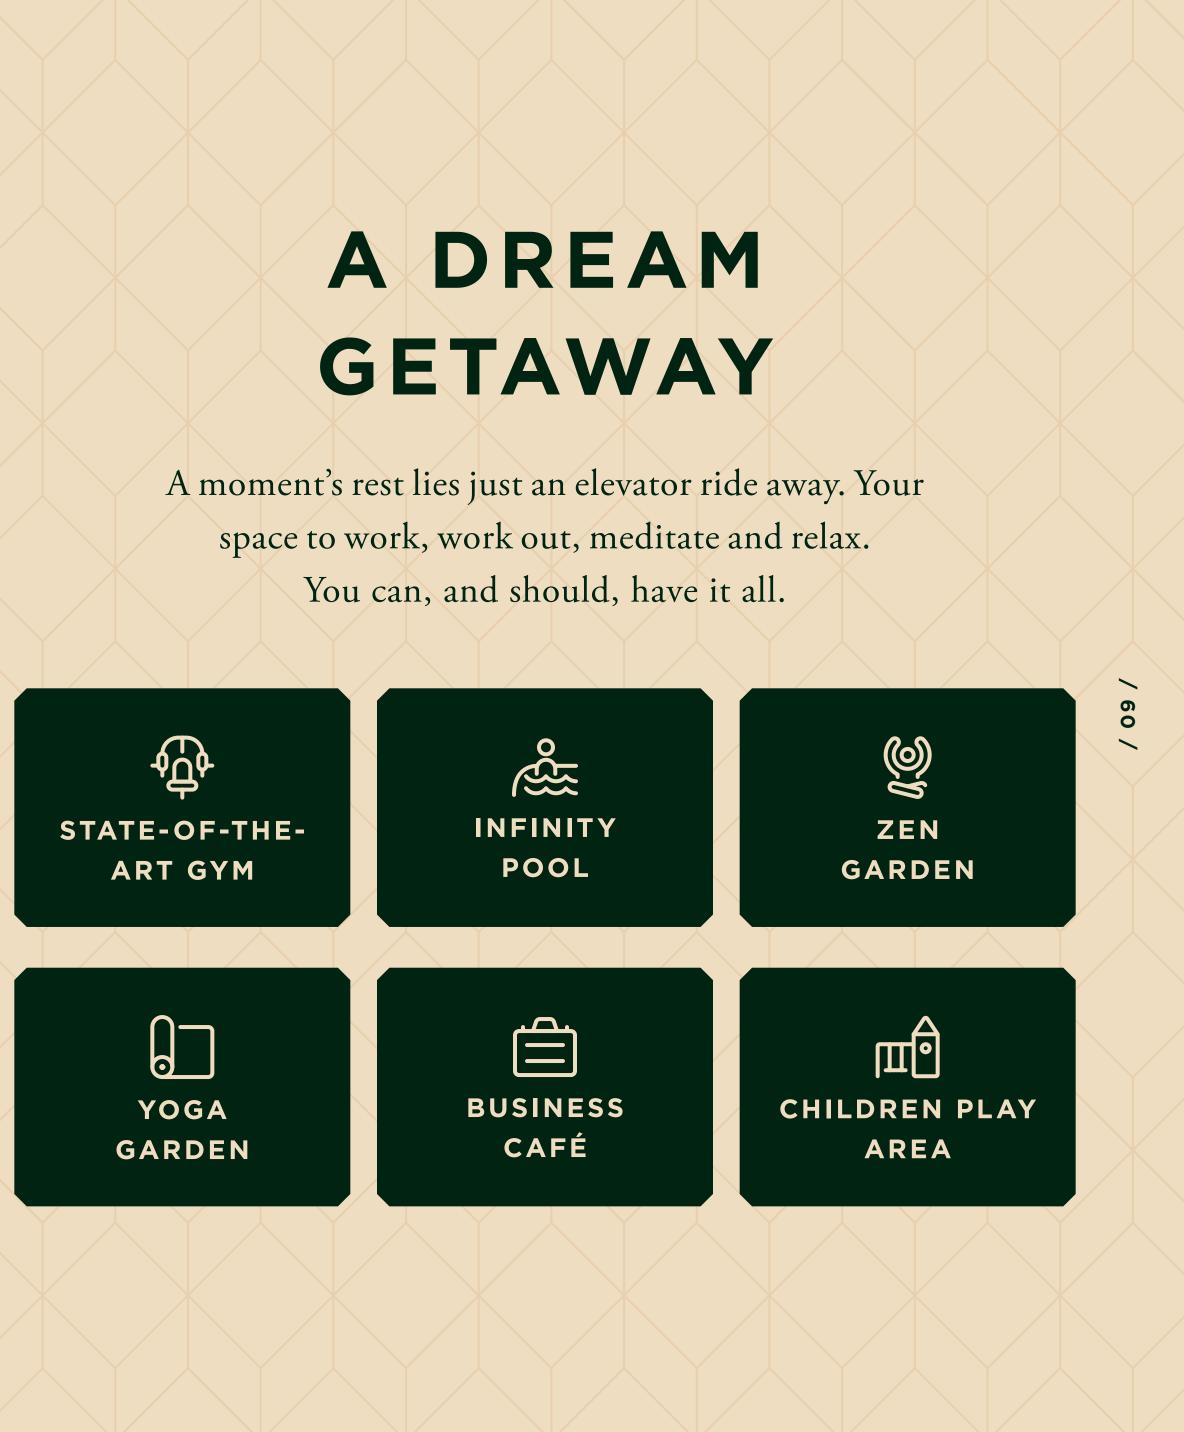

## А PICTURESQUE **ENVIRONMENT**

Modern, sleek finishes combine with high-ceiling and floor-to-ceiling windows to create an ideally designed blank canvas for you to fill with your bespoke flair.

space to work, work out, meditate and relax. You can, and should, have it all.