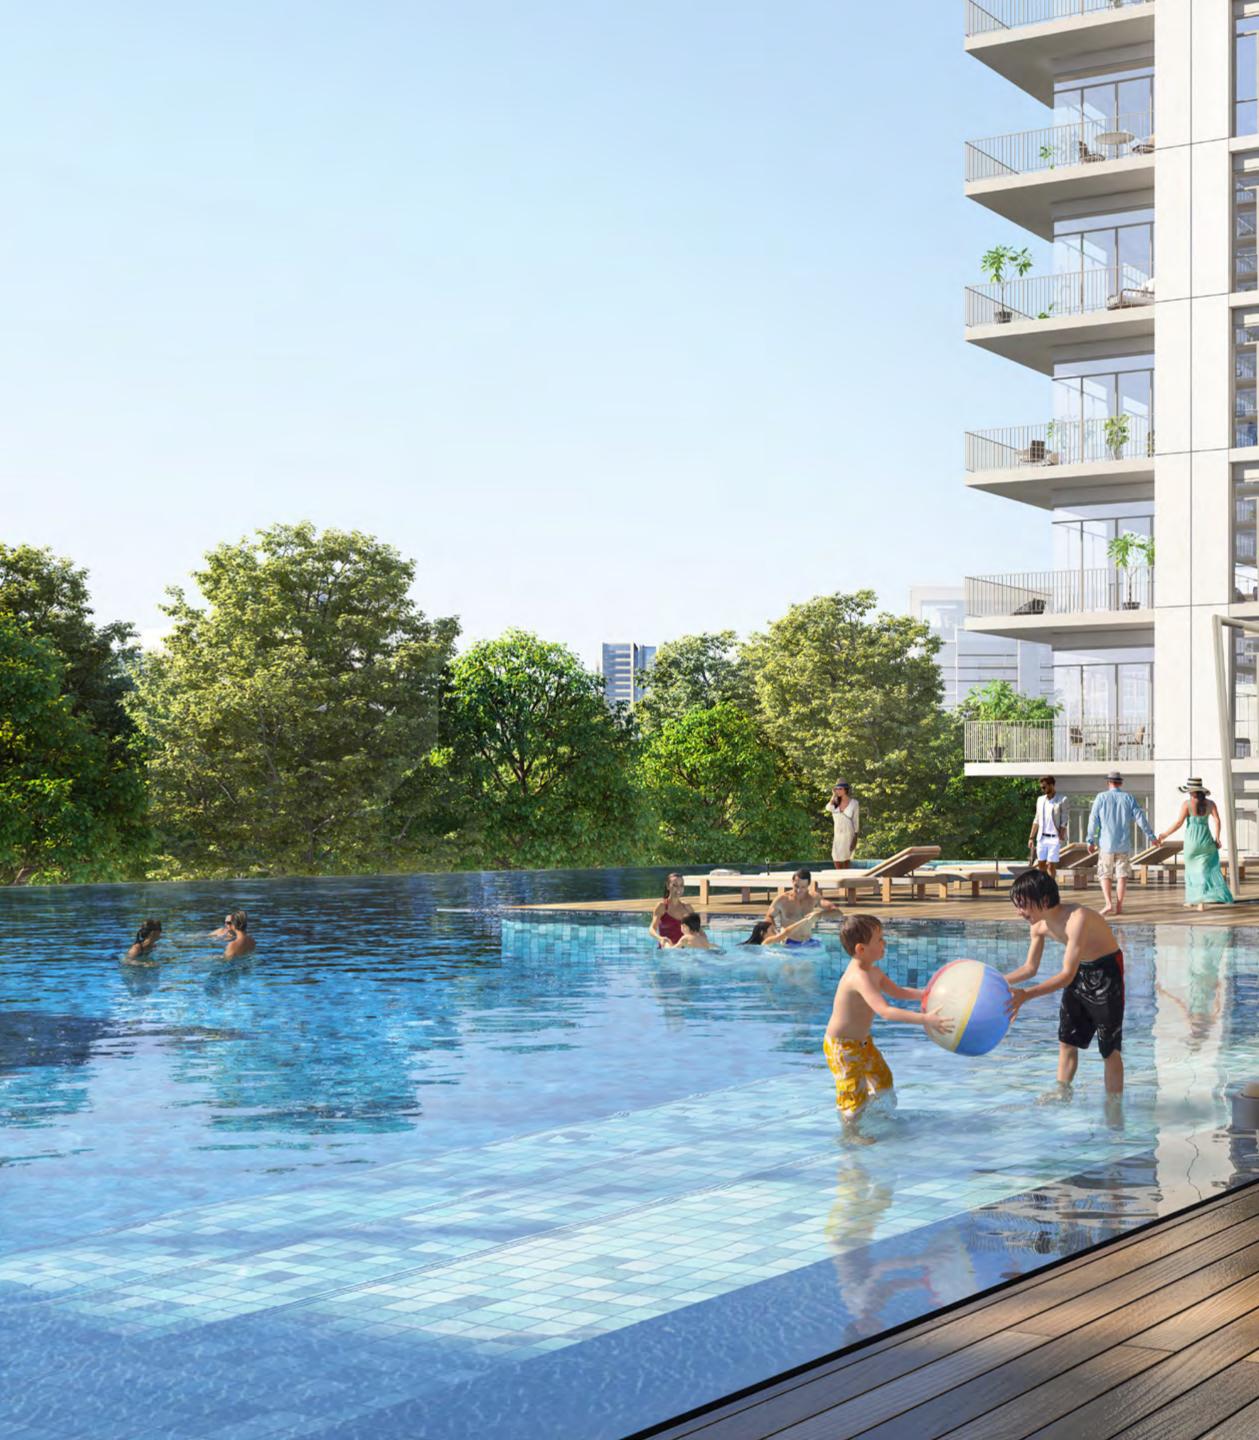

### YOUR VERY OWN CENTRAL PARK

Spanning an impressive 180,000 sqm – four times the size of Place de l'Étoile in Paris – Dubai Hills Park is a lush green oasis at your doorstep with plenty of activities that nourish the mind, body and soul.

## A WHOLESOME GATHERING PLACE

Bash Dre'

O